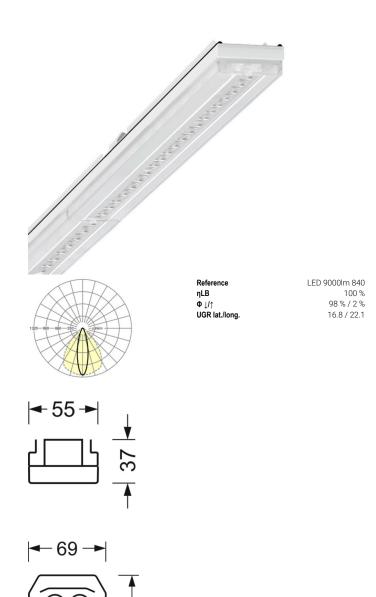

#### LIGHTING TECHNOLOGY

| Placement                     | LED, Colour rendering/Light colour CRI ≥<br>80 / 4000K                              |
|-------------------------------|-------------------------------------------------------------------------------------|
| Colour tolerance (MacAdam)    | 3SDCM                                                                               |
| Nominal luminous flux         | 9515lm                                                                              |
| LED service life              | 50000h L80/B10 (Tq 35°C), 70000h<br>L80/B50 (Tq 35°C), 100000h L80/B50<br>(Tq 30°C) |
| Luminaire luminous efficiency | 184lm/W                                                                             |
| Beam angle                    | 25° (C0) / 100 ° (C90)                                                              |
| UGR lat./long.                | 16.8 / 22.1                                                                         |
|                               |                                                                                     |

# **MECHANICS**

|                        |                           | . (f: 1:: DAI 0016                                 |
|------------------------|---------------------------|----------------------------------------------------|
| Housing colour         |                           | traffic white RAL 9016                             |
| Dimensions (LxWxH/DxH) |                           | 2299mm x 55mm x 37mm                               |
| Weight (net            | )                         | 2.2kg                                              |
| Type of inst           | tallation                 | Mounting rail system installation, Light structure |
| Dimensio               | ns                        |                                                    |
| L<br>B<br>H            | 2299 mm<br>55 mm<br>37 mm | Length<br>Width<br>Height                          |